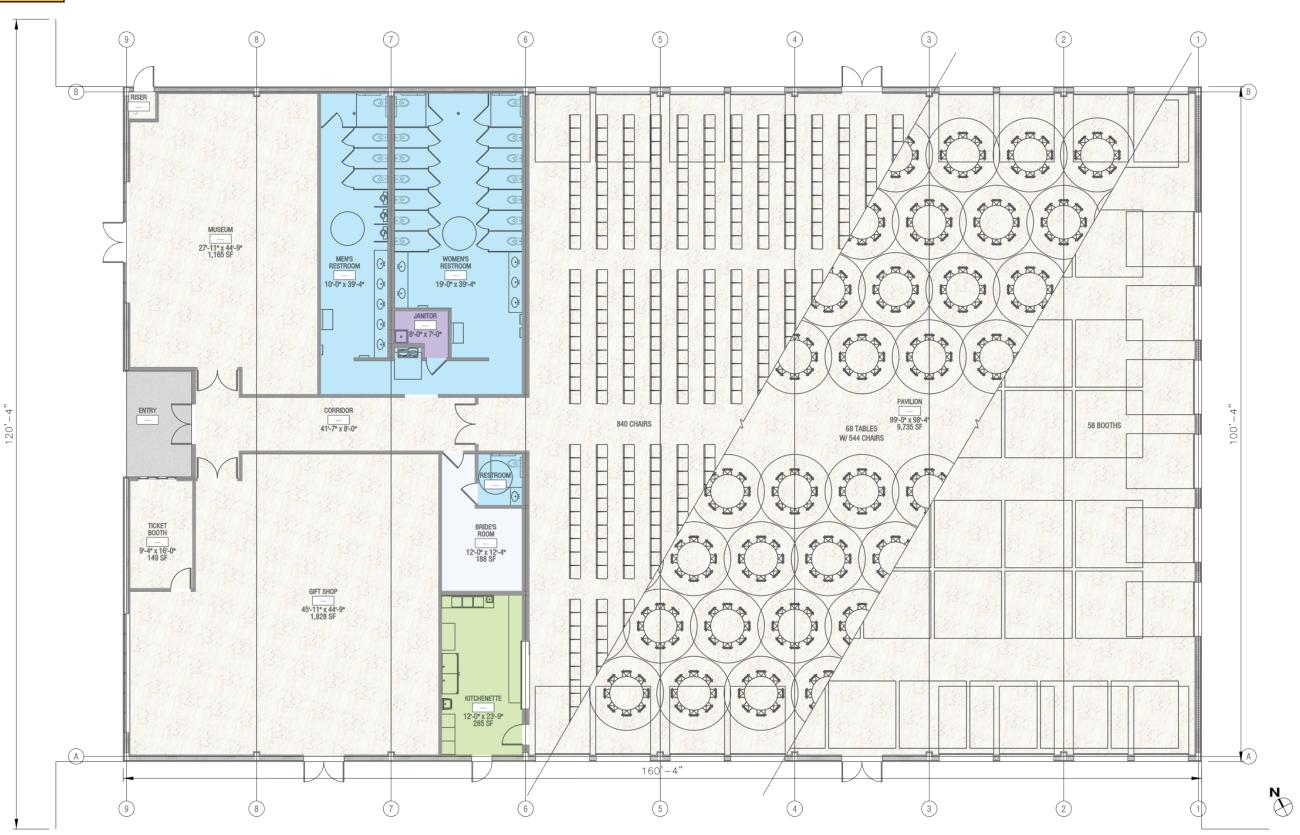

#### ARCHITECTURAL DESIGN

The Multi-Purpose Pavilion will include a museum, gift shop space and a main event hall, suitable for a variety of events. This pre-engineered metal building will have a gabled roof with a raised clerestory roof the length of the building for a classic barn aesthetic. Paved surfaces surrounding the building will connect the building to the outdoor sheltered vender booth area and continuing to the grandstands. This will create a clean, level walking space for pedestrian circulation. The main entrance to this building will be from the west facing the guest parking lot and main park entrance. A welcoming landscape with overhead patio lighting is perfect for drawing in guests. A small ticket booth is conveniently located at the front for entrance. Storefront doors and glazed windows will be used throughout the building. Upon entering the building, the museum and gift shop flank a main corridor that leads to the main event hall. Restrooms and a separate dressing room are accessed through the hallway and are adjacent to the assembly and are also available for outdoor events.

The pavilion area is approximately 9,700 S.F. and large enough to house 58 vendors booths, 68 tables with chairs, or a complete seated auditorium of 750 chairs. Twenty-two glass overhead doors will surround the main pavilion for options to open the space up to the outdoors. A 300 S.F. kitchenette is located on the south side of the building with exterior access for outside catering.

The entire building will be conditioned. High-volume, low-speed circulating fans are planned for the open pavilion area as well as the gift shop and museum rooms.

The plumbing fixtures will include a water heater and mop sink in the janitor's closet, a water fountain with bottle filling station in the main hallway, 2 kitchen sinks in food prep area, and a single toilet and sink for the private bathroom. The men's restroom will have approximately 4 water closets, 3 urinals, and 5 sinks. The women's restroom will consist of 14 water closets and 5 sinks. Floor drains will be centered in each bathroom and kitchen area.