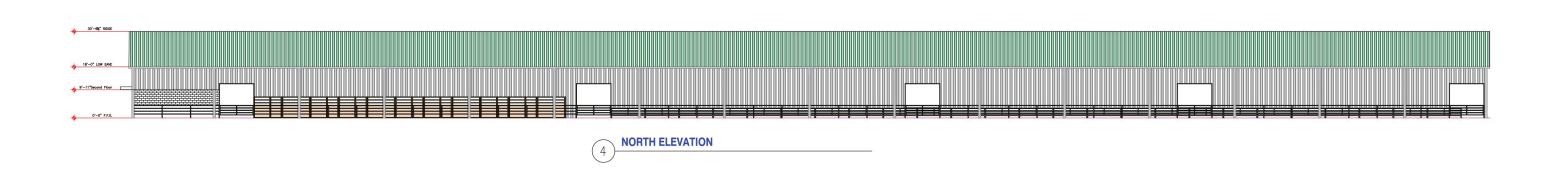

## ARCHITECTURAL PLANS: Multi-Use Indoor Arena Elevations

#### ARCHITECTURAL DESIGN

The Multi Use Indoor Arena will consist of a 75,200 S.F. covered arena for approximately 112 horse stalls and portable warm-up arena equipment measuring up to 130' x 300'. This space will include a two-story indoor office area on the west end of the building to provide a restroom for contestants, check-in office for events, a concession kitchen, storage space for rodeo supplies, and an upstairs hospitality area for entertaining. The number of stalls can be increased as demand increases. An increase in the building area dedicated to stalls will be balanced by a corresponding decrease in the area available for an arena in this building.

The pre-engineered metal building package will include exterior metal panels which will make up most of the exterior skin on the north and west walls while also wrapping around the upper portion of the office building. The east and south facing walls will be open with an R-panel skirt only. The first floor of the office portion will comprise of CMU exterior walls and provide and easy clean surface. Two heated wash bay areas are to be located on either end of the office building structure. This section will also have storefront framing and glazing for doorways and windows. Several large windows are designed on the second floor for extended views of the property and inside the arena. A proud Prescott Frontier Days logo sign can be attached at the gable of the building for perfect representation. A surrounding field welded fence will enclose the arena for safety purposes. There will be easy access gates at each entrance of the arena. A screw-down 24 gage metal panel is planned for the building's roof.

A metal wall liner panel is planned to span from the floor elevation to approximately eight feet above floor height along the north wall of the building. This north side of the structure will include an extended shed roof for additional covered space for horse stalls while the west side will include a continuous awning over all openings.

The majority of the building will have exposed structure. Structural columns are planned to receive paint to approximately ten (10) feet above floor level to limit smudging and to provide a cleanable surface.