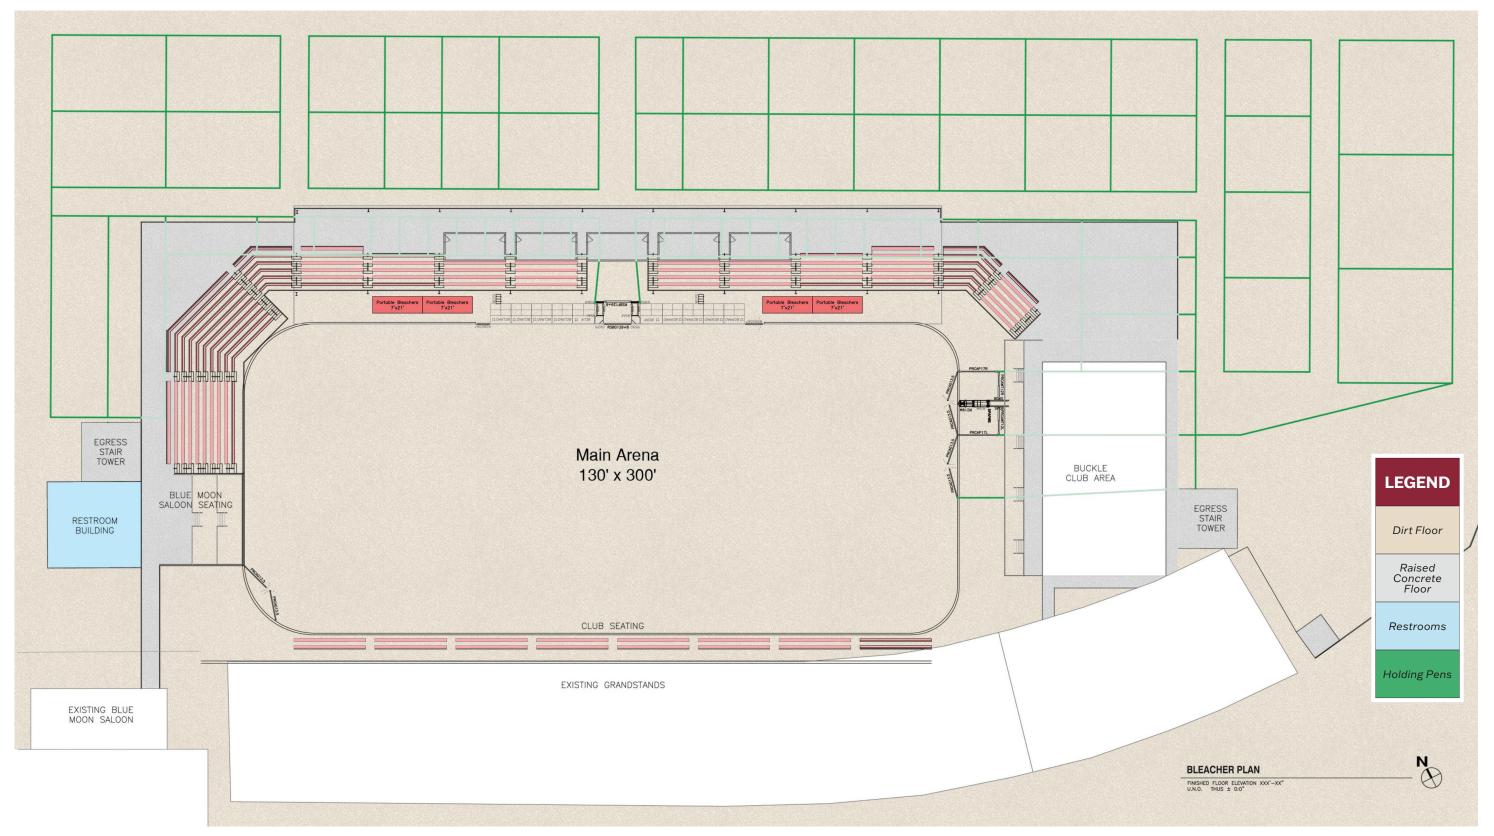

## ARCHITECTURAL PLANS: Multi-Use Indoor Arena Conceptual Plan

**LEGEND** 

Dirt Floor

Concrete Floor

Closet / Storage Area

Restrooms

Bar / Kitchen Concession

Wash Bays

#### ARCHITECTURAL DESIGN

The Multi Use Indoor Arena will consist of a 75,200 S.F. covered arena for approximately 112 horse stalls and portable warm-up arena equipment measuring up to 130' x 300'. This space will include a two-story indoor office area on the west end of the building to provide a restroom for contestants, check-in office for events, a concession kitchen, storage space for rodeo supplies, and an upstairs hospitality area for entertaining. The number of stalls can be increased as demand increases. An increase in the building area dedicated to stalls will be balanced by a corresponding decrease in the area available for an arena in this building.

#### **EQUIPMENT**

The Indoor Arena will have approximately one hundred twelve (112) new 10'x10' horse stalls. Stalls will have 3/8" HDPE panel for the stall bottoms set in heavy gage pipe. The practice arena will consist of 6-foot-tall panels to surround the 130'x300' area.

Field welded pipe fencing will enclose the indoor arena connecting to building columns. Approximately (15) 12' bull gates will be utilized around the arena for easy access.