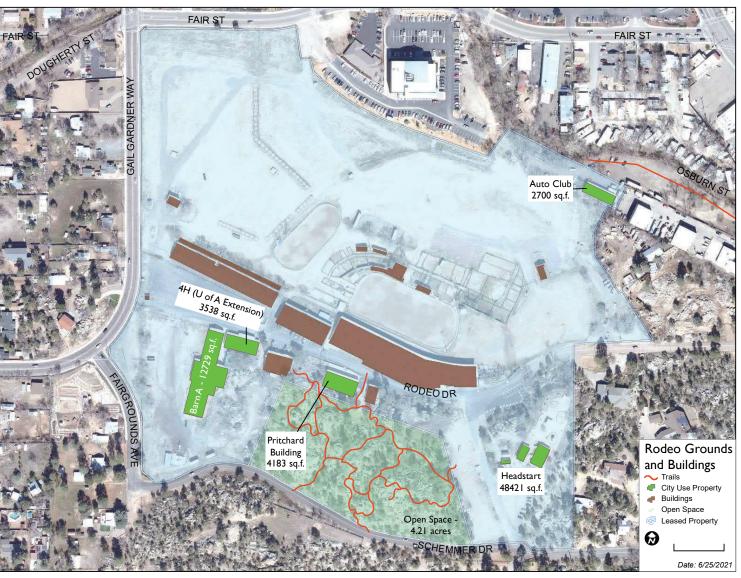

In Person:
- Off-site parking Permitted parking use / shuttle
- Livestock trailer parking
  \* Noise, Traffic, Lights (down lights lights cannot leave the site) \*
  Need sound / noise control improve PA system
- Develop potential of ground

- Careful assessment of on-site parking
  Roughly 40 acres (see diagram below)
  Need to improve West entrance signage, monument, landscape
  Ian Mattingly, PE (Prescott City Traffic Engineer) to look at turn lane, widening on Gail Gardner
  Traffic signage for preferred wayfinding, branding "Russell Recreational Trail 1888"
- Cat Moody Historical Preservationist for Prescott, GIS overseeer
- Treat as a "regional" asset





# PROGRESS SKETCHES

- Initial Site Map and Leased Area
- Site Options
- Bleacher Section Markup
- Traffic Circulation

































#### **LEGEND**

- **MULTI USE INDOOR ARENA**
- MULTI-PURPOSE PAVILION/ MUSEUM & GIFT SHOP
- **OUTDOOR ARENA**
- **BUCKLE CLUB RESTUARANT** AND TIERED SEATING
- 5 **FRONTIER CLUB**
- **ANNOUNCER BOOTH**
- **BUCKING CHUTES**
- **ROPING CHUTES**
- **UPPER CONCOURSE**
- **BLEACHER SEATING**
- PROPOSED RESTROOM
- **BLUE MOON SALOON**
- **COMPETITORS SEATING**
- PROPOSED TURN LANE
- 15 **JUSTIN ROOM**
- SECURITY, MEDICAL, CONCESSION, RESTROOMS
- **HOSPITALITY TENT**
- **VENDOR TENTS WITH SHADE SHELTER**
- **EQUIPMENT BARN**

**ODD** PEDESTRIAN CIRCULATION

ARENA CIRCULATION

**THEMED FENCING** 

**ACCESS**