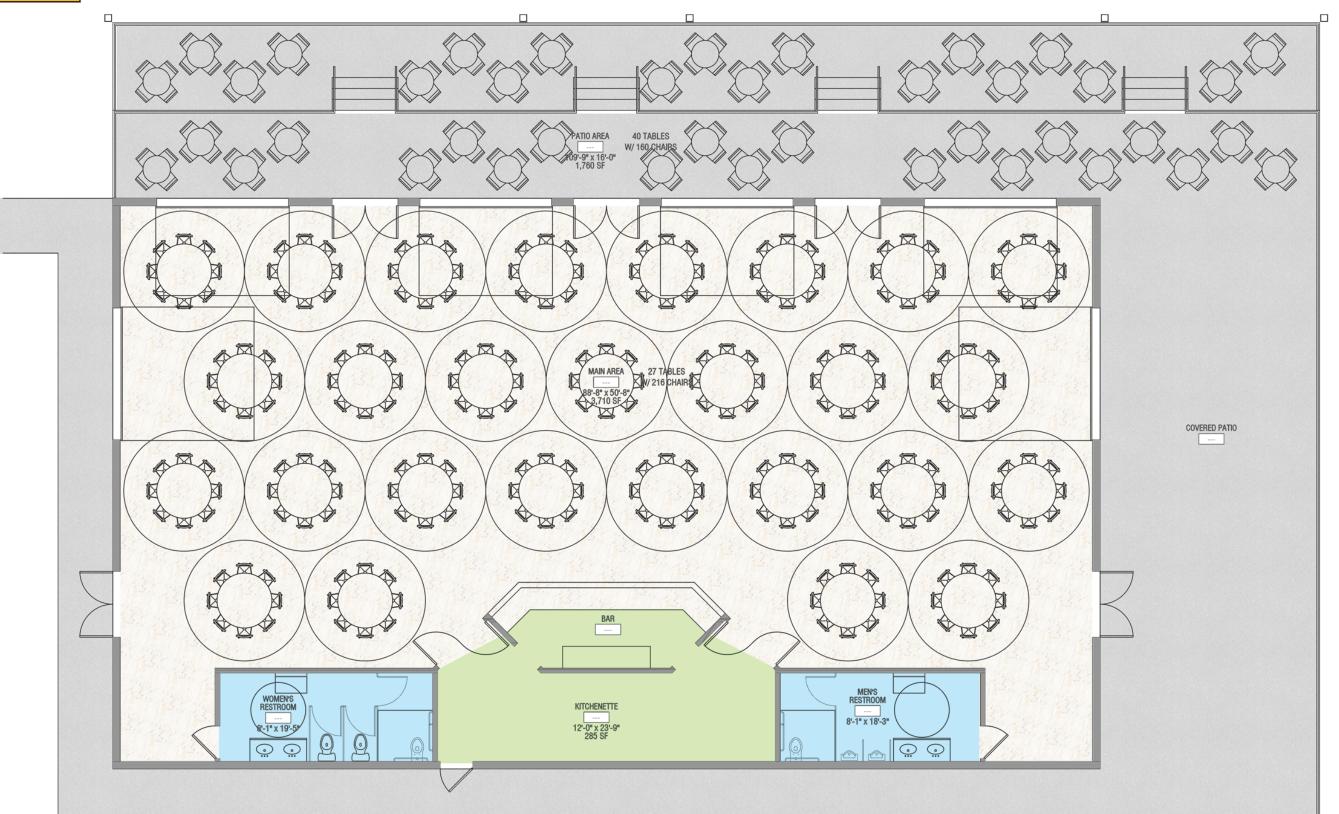

#### ARCHITECTURAL DESIGN

The Multi-Purpose Pavilion will include a museum, gift shop space and a main event hall, suitable for a variety of events. This pre-engineered metal building will have a gabled roof with a raised clerestory roof the length of the building for a classic barn aesthetic. Paved surfaces surrounding the building will connect the building to the outdoor sheltered vender booth area and continuing to the grandstands. This will create a clean, level walking space for pedestrian circulation. The main entrance to this building will be from the west facing the guest parking lot and main park entrance. A welcoming landscape with overhead patio lighting is perfect for drawing in guests. A small ticket booth is conveniently located at the front for entrance. Storefront doors and glazed windows will be used throughout the building. Upon entering the building, the museum and gift shop flank a main corridor that leads to the main event hall. Restrooms and a separate dressing room are accessed through the hallway and are adjacent to the assembly and are also available for outdoor events.

The pavilion area is approximately 9,700 S.F. and large enough to house 58 vendors booths, 68 tables with chairs, or a complete seated auditorium of 750 chairs. Twenty-two glass overhead doors will surround the main pavilion for options to open the space up to the outdoors. A 300 S.F. kitchenette is located on the south side of the building with exterior access for outside catering.

The interior structure will be constructed of stud walls with gyp board finished walls and gypsum painted ceilings. Exterior finishes will be rustic and durable, comprised of metal panel, wood and stone.