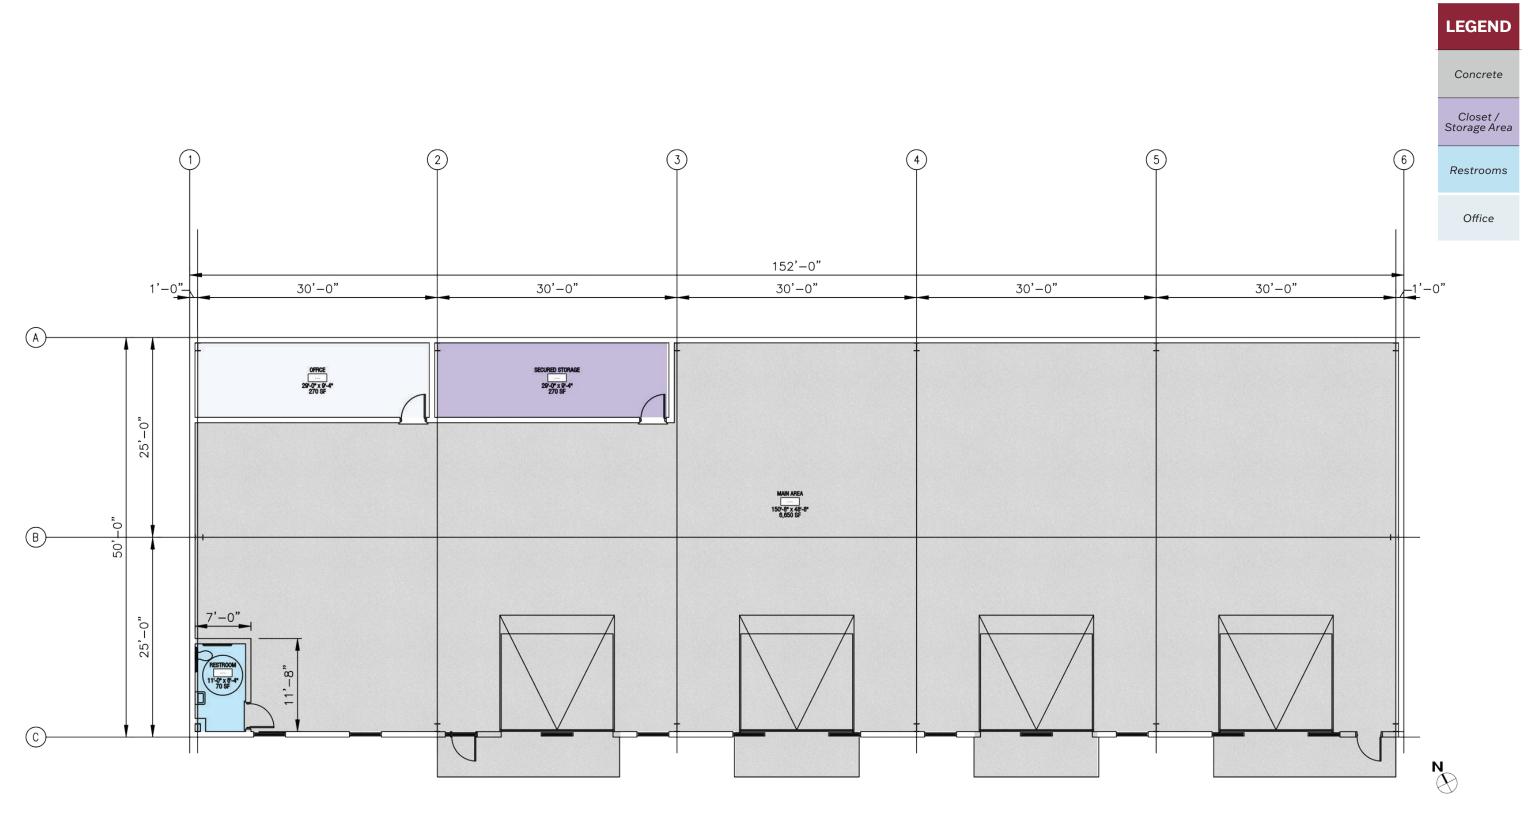

#### **EQUIPMENT BARN**

#### ARCHITECTURAL DESIGN

The Equipment Barn is a 7.550 square foot pre-engineered metal building with a single sloping roof to the north. The walls would be comprised of the standard pre-engineered metal building girts with exterior metal panels and insulation. A concrete floor is planned throughout the structure. Inside there are two lockable storage closets approximately 270 S.F. each and a single unisex restroom. Windows along the south facing wall will supply natural light above four large overhead doors for easy access to equipment. A grade beam and footing foundation will receive and support the metal panel walls and structural elements.

#### STRUCTURAL DESIGN

The equipment storage building will be designed and constructed using pre-engineered metal building systems consisting of bolt together frames, roof purlins and wall girts. The walls of the metal building are planned to receive a durable metal panel. A screw down, 24-gauge metal panel is anticipated for the roof. We currently anticipate shallow foundations (spread footings) to support the building structure, with a combination of grade beams and a dirt floor. This structure will house two closets and a restroom. The entire area will be slab-on-grade with a light broom finish.

#### **MEP**

The Equipment Barn will have power routed underground from the direction of the Indoor Arena. This building will require a power box, indoor LED lighting, power receptacles, outlets to power a welder, emergency lights and signs, and potentially motorized overhead doors. Lights, outlets, data line and internet connection will be required in the (2) closet rooms for potential future offices. The single restroom will contain a toilet and sink with a floor drain.