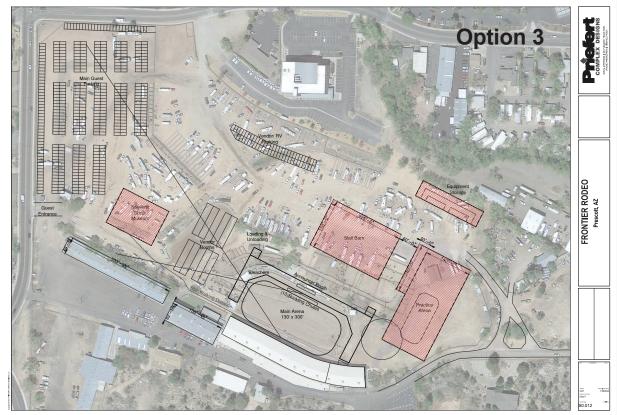

#### **MAIN OUTDOOR ARENA**

#### ARCHITECTURAL DESIGN

The Bleacher Structure is referred to the roof structure above the bleachers, announcer booth, and VIP suites, as well as the grandstand seating. This will sit opposite to the existing grandstands. The roof structure will span the length of the arena and cover six sections of bleacher seating. This will have a single sloped roof, sloping to the north and protrude beyond the arena to cover the bucking chutes as well. The low eave is approximately 27' above grade with a 1:12 slope consisting of a screw-down 24 gage metal panel. Every side of this structure will be open for guests to enjoy the maximum number of views. The underside of the structure will be painted white and have matching patio lighting to create the same bold presence of the original grandstands. Each column supporting the roof structure will evenly transfer loading down to the concrete foundation below grade level.

The bleachers surrounding the outdoor arena will have a continuous concourse along the backside of the seating. To access seating, guests will descend from the concourse towards the arena to reach their seats. The concourse will have a minimum width of approximately 8 feet for adequate guest circulation. The concourse corners on the north side of the arena will widen for options of additional tables, concession stands, etc.

The bleacher layout allows for maximum space for livestock pens, alleyways, rodeo equipment, and contestant circulation. The lowest height below bleachers will be approximately ten feet to optimize space underneath. In front of the bleachers, on either side of the bucking chutes, will be existing portable bleachers for contestants. Livestock pens will be reconfigured from the existing pens on site. These pens will be open for spectators to see 'behind-the-scenes' at a rodeo event while keeping them at a safe distance. An open main alleyway will give access to the arena from the Multi Use Indoor Arena side for trucks or large quantities of livestock or riders. The roping chutes will be located on the east end of the outdoor arena with a similar alleyway access next to it. All bucking chutes, roping chutes, arrow pens, arena panels, and livestock panels will be reused from existing equipment.