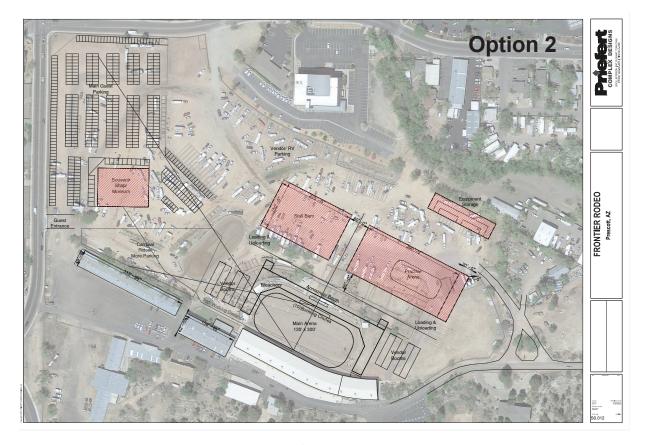

#### **MAIN OUTDOOR ARENA**

#### ARCHITECTURAL DESIGN

The Bleacher Structure is referred to the roof structure above the bleachers, announcer booth, and VIP suites, as well as the grandstand seating. This will sit opposite to the existing grandstands. The roof structure will span the length of the arena and cover six sections of bleacher seating. This will have a single sloped roof, sloping to the north and protrude beyond the arena to cover the bucking chutes as well. The low eave is approximately 27' above grade with a 1:12 slope consisting of a screw-down 24 gage metal panel. Every side of this structure will be open for guests to enjoy the maximum number of views. The underside of the structure will be painted white and have matching patio lighting to create the same bold presence of the original grandstands. Each column supporting the roof structure will evenly transfer loading down to the concrete foundation below grade level.

The bleachers surrounding the outdoor arena will have a continuous concourse along the backside of the seating. To access seating, guests will descend from the concourse towards the arena to reach their seats. The concourse will have a minimum width of approximately 8 feet for adequate guest circulation. The concourse corners on the north side of the arena will widen for options of additional tables, concession stands, etc.

The bleacher layout allows for maximum space for livestock pens, alleyways, rodeo equipment, and contestant circulation. The lowest height below bleachers will be approximately ten feet to optimize space underneath. In front of the bleachers, on either side of the bucking chutes, will be existing portable bleachers for contestants. Livestock pens will be reconfigured from the existing pens on site. These pens will be open for spectators to see 'behind-the-scenes' at a rodeo event while keeping them at a safe distance. An open main alleyway will give access to the arena from the Multi Use Indoor Arena side for trucks or large quantities of livestock or riders. The roping chutes will be located on the east end of the outdoor arena with a similar alleyway access next to it. All bucking chutes, roping chutes, arrow pens, arena panels, and livestock panels will be reused from existing equipment.