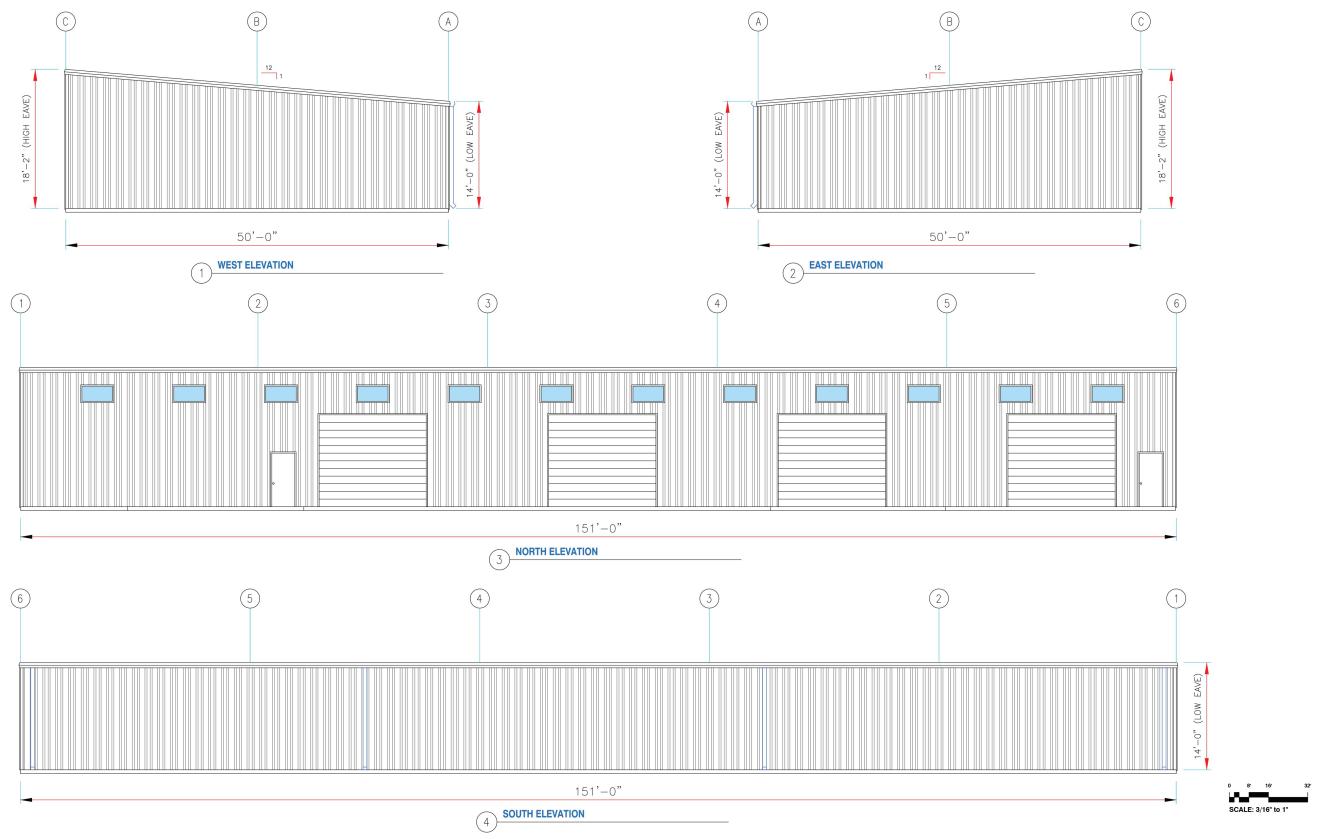

#### **EQUIPMENT BARN**

#### ARCHITECTURAL DESIGN

The Equipment Barn is a 7.550 square foot pre-engineered metal building with a single sloping roof to the north. The walls would be comprised of the standard pre-engineered metal building girts with exterior metal panels and insulation. A concrete floor is planned throughout the structure. Inside there are two lockable storage closets approximately 270 S.F. each and a single unisex restroom. Windows along the south facing wall will supply natural light above four large overhead doors for easy access to equipment. A grade beam and footing foundation will receive and support the metal panel walls and structural elements.

#### STRUCTURAL DESIGN

The equipment storage building will be designed and constructed using pre-engineered metal building systems consisting of bolt together frames, roof purlins and wall girts. The walls of the metal building are planned to receive a durable metal panel. A screw down, 24-gauge metal panel is anticipated for the roof. We currently anticipate shallow foundations (spread footings) to support the building structure, with a combination of grade beams and a dirt floor. This structure will house two closets and a restroom. The entire area will be slab-on-grade with a light broom finish.