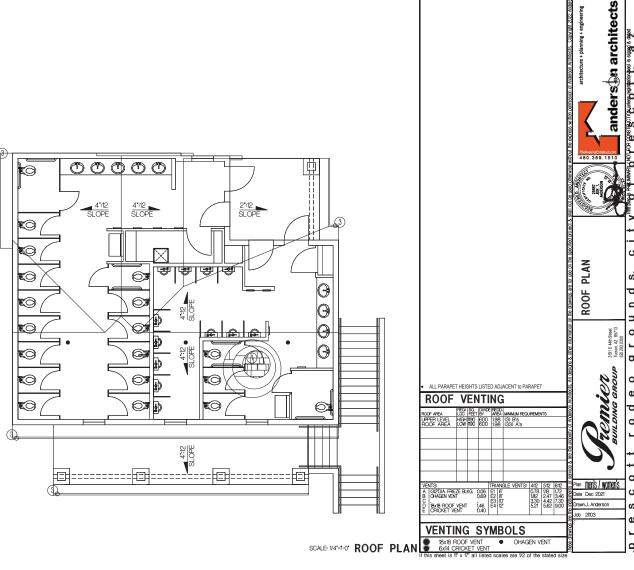

## ARCHITECTURAL PLANS: Restroom Building Plans

| LEGEND                                                                                                                                                                                                                                                                                                                                                                                                                                                                                                                                                                                                                                                                                                                                                                                                                                                                                                                                                                                                                                                                                                                                                                                                                                                                                                                                                                                                                                                                                                                                                                                                                                                                                                                                                                                                                                                                                                                                                                                                                                                                                                                        | ROOM FINISH SCHED. | ABBREVIATIONS:                                                                                                                                                                                                                                     | WALL TYPES                                                                                                                                                                                                                                                                                                                                                                                                                                                                                                                                                                                                                                                                                                                                                                                                                                                                                                      | GENERAL NOTES                                                                                                                                                                                                                                                                                                                                                                                                                                                                                                                                                                                                                                                                                                                                                                                                                                                                                                                                                                                                                                                                                                                                                                                                                                                                                                                                                                                                                                                                                                                                                                                                                                                                                                                                                                                                                                                                                                                                                                                                                                                                                                              | REVISIONS BY                                                                                                                                                                                                                                                                                                                                                                                                                                                                                                                                                                                                                                                                                                                                                                                                                                                                                                                                                                                                                                                                                                                                                                                                                                                                                                                                                                                                                                                                                                                                                                                                                                                                                                                                                                                                                                                                                                                                                                                                                                                                                                                   |
|-------------------------------------------------------------------------------------------------------------------------------------------------------------------------------------------------------------------------------------------------------------------------------------------------------------------------------------------------------------------------------------------------------------------------------------------------------------------------------------------------------------------------------------------------------------------------------------------------------------------------------------------------------------------------------------------------------------------------------------------------------------------------------------------------------------------------------------------------------------------------------------------------------------------------------------------------------------------------------------------------------------------------------------------------------------------------------------------------------------------------------------------------------------------------------------------------------------------------------------------------------------------------------------------------------------------------------------------------------------------------------------------------------------------------------------------------------------------------------------------------------------------------------------------------------------------------------------------------------------------------------------------------------------------------------------------------------------------------------------------------------------------------------------------------------------------------------------------------------------------------------------------------------------------------------------------------------------------------------------------------------------------------------------------------------------------------------------------------------------------------------|--------------------|----------------------------------------------------------------------------------------------------------------------------------------------------------------------------------------------------------------------------------------------------|-----------------------------------------------------------------------------------------------------------------------------------------------------------------------------------------------------------------------------------------------------------------------------------------------------------------------------------------------------------------------------------------------------------------------------------------------------------------------------------------------------------------------------------------------------------------------------------------------------------------------------------------------------------------------------------------------------------------------------------------------------------------------------------------------------------------------------------------------------------------------------------------------------------------|----------------------------------------------------------------------------------------------------------------------------------------------------------------------------------------------------------------------------------------------------------------------------------------------------------------------------------------------------------------------------------------------------------------------------------------------------------------------------------------------------------------------------------------------------------------------------------------------------------------------------------------------------------------------------------------------------------------------------------------------------------------------------------------------------------------------------------------------------------------------------------------------------------------------------------------------------------------------------------------------------------------------------------------------------------------------------------------------------------------------------------------------------------------------------------------------------------------------------------------------------------------------------------------------------------------------------------------------------------------------------------------------------------------------------------------------------------------------------------------------------------------------------------------------------------------------------------------------------------------------------------------------------------------------------------------------------------------------------------------------------------------------------------------------------------------------------------------------------------------------------------------------------------------------------------------------------------------------------------------------------------------------------------------------------------------------------------------------------------------------------|--------------------------------------------------------------------------------------------------------------------------------------------------------------------------------------------------------------------------------------------------------------------------------------------------------------------------------------------------------------------------------------------------------------------------------------------------------------------------------------------------------------------------------------------------------------------------------------------------------------------------------------------------------------------------------------------------------------------------------------------------------------------------------------------------------------------------------------------------------------------------------------------------------------------------------------------------------------------------------------------------------------------------------------------------------------------------------------------------------------------------------------------------------------------------------------------------------------------------------------------------------------------------------------------------------------------------------------------------------------------------------------------------------------------------------------------------------------------------------------------------------------------------------------------------------------------------------------------------------------------------------------------------------------------------------------------------------------------------------------------------------------------------------------------------------------------------------------------------------------------------------------------------------------------------------------------------------------------------------------------------------------------------------------------------------------------------------------------------------------------------------|
| CFFICE — ROOM NAME  114 — ROOM NAME  (1) KEYNOTE  (e) EXISTING (n) NEW (r) REPLACE                                                                                                                                                                                                                                                                                                                                                                                                                                                                                                                                                                                                                                                                                                                                                                                                                                                                                                                                                                                                                                                                                                                                                                                                                                                                                                                                                                                                                                                                                                                                                                                                                                                                                                                                                                                                                                                                                                                                                                                                                                            | WALLS              | T F2 : P1 PAINT - DLINE DIWARDS DE828 Antique Paper P2 PAINT - DLINE DIWARDS DE824 Flinistone P3 PAINT - DLINE DIWARDS DE8242 Wells Grey  G8 5/8" GYPSLM BOARD FT1 SEALED NON-SLIP CONCRETE per BUILDERS SPEC  B1 4" RUBBER BASE (COLOR per OWNER) | R-II BATT INSULATION  SIZE RESINOUS COATED MAT FACED GYRSON WALLBOARD PAGE ON J WALL BOARD CALLS ALL PERIMETER EDGES OF (6) WALLS  SOUND CALLS ALL PERIMETER                                                                                                                                                                                                                                                                                                                                                                                                                                                                                                                                                                                                                                                                                                                                                    | 1. ALL DOOR CPENINGS. HINSE SIDE SHALL BE 6" from ADJACENT WALL OF DOOR CENTERED WITHIN WALL UND. 2. MAINTAIN MIN. BY CIEAR from ADJACENT FACE of PARTITION TO PULL SIDE OF DOOR EDGE. 3. ALL INTERIORS BLASS to be "WATER CLIPED" SEE SPECS / NO CHEMICAL CURING ALLOWED UND. 4. SEE ROOM FINISH SCHEDULE FOR PAINT COLOR LOCATIONS 5. ALL FINISH SAMPLES TO BE SUBMITTED TO THE OWNER for APPROVAL PRICE TO ORDER & INSTALLATION 6. CONTRACTOR RESPONSIBLE FOR LEAD TIMES 8. INSTALLATION COORDINATION of ALL INTERIOR PRINSHES 7. PROVIDE ALLMINANT TRANSITION STRIP at ALL FLOOR TRANSITIONS / FINISH SUPFACES SHALL BE EQUAL 8. LEVEL / FLOAT FLOOR BE REQUIRED. 8. ALL FLOORING TRANSITIONS SHALL BE LOCATED DIRECTLY UNDER THE CENTER OF THE DOOR WHERE OCCURS UND.                                                                                                                                                                                                                                                                                                                                                                                                                                                                                                                                                                                                                                                                                                                                                                                                                                                                                                                                                                                                                                                                                                                                                                                                                                                                                                                                                 | ering                                                                                                                                                                                                                                                                                                                                                                                                                                                                                                                                                                                                                                                                                                                                                                                                                                                                                                                                                                                                                                                                                                                                                                                                                                                                                                                                                                                                                                                                                                                                                                                                                                                                                                                                                                                                                                                                                                                                                                                                                                                                                                                          |
| JANTOR 208 |                    | 20-6;<br>1-52<br>20-6;                                                                                                                                                                                                                             | MEN 104 - 19-50 - 104                                                                                                                                                                                                                                                                                                                                                                                                                                                                                                                                                                                                                                                                                                                                                                                                                                                                                           | WINDOW SCHEDULE  OPENING WINDOW FRAME  NO. W. H. TYPE MATL.  A 2'-8' 2'-8' F.G. AL DUAL PANE / LOW E'  NOTES:  1. TYP. HEAD HEIGHT - 7 UNO.'  2. FRAME MATERIAL: AL - ALLIMINUM. (BRONZE FINISH)  3. MFR KAWNEER OF EOUAL  DOOR FRAME FINISH  DOOR FRAME FINISH  OFFINISH  DOOR FRAME FINISH  OFFINISH  DOOR FRAME FINISH  OFFINISH  OFFINISH  DOOR FRAME FINISH  OFFINISH  OFFINISH | 1st FLOOR PLAN DOOR & WINDOW SEARCH SCHOOLES                                                                                                                                                                                                                                                                                                                                                                                                                                                                                                                                                                                                                                                                                                                                                                                                                                                                                                                                                                                                                                                                                                                                                                                                                                                                                                                                                                                                                                                                                                                                                                                                                                                                                                                                                                                                                                                                                                                                                                                                                                                                                   |
| 5 3-8' 2-8' 7-4' 2-8' 7-4' 4' 4' 4' 4' 4' 4' 4' 4' 4' 4' 4' 4' 4                                                                                                                                                                                                                                                                                                                                                                                                                                                                                                                                                                                                                                                                                                                                                                                                                                                                                                                                                                                                                                                                                                                                                                                                                                                                                                                                                                                                                                                                                                                                                                                                                                                                                                                                                                                                                                                                                                                                                                                                                                                              |                    | 5 3-8 DEAM ABOVE  5 2 7-9                                                                                                                                                                                                                          | 102 2-9 1-3 1-3 1-3 1-4 1-5 1-4 1-5 1-4 1-5 1-4 1-5 1-4 1-5 1-4 1-5 1-4 1-5 1-4 1-5 1-4 1-5 1-4 1-5 1-4 1-5 1-4 1-5 1-4 1-5 1-4 1-5 1-4 1-5 1-4 1-5 1-4 1-5 1-4 1-5 1-4 1-5 1-4 1-5 1-4 1-5 1-4 1-5 1-4 1-5 1-4 1-5 1-4 1-5 1-4 1-5 1-4 1-5 1-4 1-5 1-4 1-5 1-4 1-5 1-4 1-5 1-4 1-5 1-4 1-5 1-4 1-5 1-4 1-5 1-4 1-5 1-4 1-5 1-4 1-5 1-4 1-5 1-4 1-5 1-4 1-5 1-4 1-5 1-4 1-5 1-4 1-5 1-4 1-5 1-4 1-5 1-4 1-5 1-4 1-5 1-4 1-5 1-4 1-5 1-4 1-5 1-4 1-5 1-4 1-5 1-4 1-5 1-4 1-5 1-4 1-5 1-4 1-5 1-4 1-5 1-4 1-5 1-4 1-5 1-4 1-5 1-4 1-5 1-4 1-5 1-4 1-5 1-4 1-5 1-4 1-5 1-4 1-5 1-4 1-5 1-4 1-5 1-4 1-5 1-4 1-5 1-4 1-5 1-4 1-5 1-4 1-5 1-4 1-5 1-4 1-5 1-4 1-5 1-4 1-5 1-4 1-5 1-4 1-5 1-4 1-5 1-4 1-5 1-4 1-5 1-4 1-5 1-4 1-5 1-4 1-5 1-4 1-5 1-4 1-5 1-4 1-5 1-4 1-5 1-4 1-5 1-4 1-5 1-4 1-5 1-4 1-5 1-4 1-5 1-4 1-5 1-4 1-5 1-4 1-5 1-4 1-5 1-4 1-5 1-4 1-5 1-4 1-5 1-4 1-5 1-5 1-5 1-5 1-5 1-5 1-5 1-5 1-5 1-5 | L DOOR MATERIAL: TYP, - SOLID CORE WOOD, HM - HOLLOW METAL, AL - ALLMINUM & GLASS, ALL - ALLMINUM, LO-LEAD CORE WIN LEAD THIONNESS YIB'S, ABS - AGRYLIC PLASTIC.  2. FINAR MITERIAL: TYP, - HOLLOW HEILS, SOW - SOLID CORE WOOD.  3. DOOR FINISH: TYP, - S - STANED, P - PAINTED TO MATCH WALL FINISH ON INTERIOR & MATCH STUCCO FINISH ON EXT., ME - MEDIUM BROWZE ANDOIZED, PE - PRIEF HISHS OF TYP, - PAINTED TO MATCH ADJACENT WALL COLORS FINISH: MP - MEDIUM BROWZE ANDOIZED, P - PAINTED TO MATCH WALL FINISH ON THE A MATCH COLORS FINISH: MP - MEDIUM BROWZE ANDOIZED.  5. MFR TRUDOOR OF EQUAL.  HARDWARE SCHEDULE  NO. DESCRIPTION OTY, REMARKS  1. BUTTS 3. COMMERCIAL GRADE / STANLESS STELLSS) LOCKSET 1. ROSH PATE / GRAB HANDE / DEL CYL DEADBOT CLOSER 1. 100° OF DOOR 2. BUTTS 1. PARTITION DOOR SYSTEM. LOCKSET 1. RIPWACY  3. BUTTS 3. COMMERCIAL GRADE / STANLESS STELLSS) LOCKSET 1. RIPWACY  3. BUTTS 3. COMMERCIAL GRADE / STANLESS STELLSS LOCKSET 1. REST KEYED / LEVER / COMM. GRADE / SSANLESS STELLSS LOCKSET 1. BUSTS 3. COMMERCIAL GRADE / STANLESS STELLSS LOCKSET 1. BUSTS 4. DOOR HARPOWARE - LO COMPLY TO IBC & ADA  NO DOOR HARPOWARE - LO COMPLY TO IBC & ADA  THIS SHEET IS IT X 77 TO COMPLY TO IBC & ADA                                                                                                                                                                                                                                                                                                                                                                                                                                                                                                                                                                                                                                                                                                                                                                                                                                                                           | Pian Mass / womens  Pian M |

**OKEYNOTES:** 

#### ARCHITECTURAL DESIGN

The Restroom Building is a two-story structure measuring approximately 40' x 40'. The lower deck has a main central entrance into the two residing restrooms. There will be (4) exterior doors and (2) glazed windows to this entrance. The upper deck has a corner porch-like entrance to the facility whereas the lower deck will have an extended roof creating a breezeway at the entrance. There will be (4) exterior doors as well as (4) glazed windows on this floor. All walls will be covered with 5/8" gypsum board, painted, and with a 4" rubber base trim. The floors will be sealed non-slip concrete.

#### STRUCTURAL DESIGN

The Pre-Planned Restroom Building will consist of CMU exterior walls two stories high. On the lower deck are (4) 2'x2' columns supporting a covered roof to the entrance of the restrooms. Interior walls will be constructed of metal study with R-11 insulation.

#### **MEP**

The power to this building will be fed from the main transformer pad also feeding the Multi Use Indoor Arena as well as the Bleacher Structure. This building will require adequate power to handle LED lighting throughout, emergency lighting and signage, water heaters, power receptacles, and exterior lighting.

All plumbing shall be designed and installed by professionals. Preliminary fixture counts are as follows: the women's first-floor restroom contains 11 water closets and 6 sinks, the first-floor men's restroom holds 4 water closets, 9 urinals, 3 sinks, and a janitor's closet with mop sink, the second-floor women's restroom has 15 water closets, 5 sinks, and a janitor's closet and mop sink, the second-floor men's restroom was designed for 4 water closets, 12 urinals, and 4 sinks. Required water heaters will be in the janitor closets with appropriate cleanouts and shutoff valves. Floor drains will be located as needed for each room. All plumbing fixtures will be in compliant with the Americans with Disability Act.

A fire alarm and a fire suppression system will be present in the building with additional notification devices, pull stations, and other required devices according to local code.