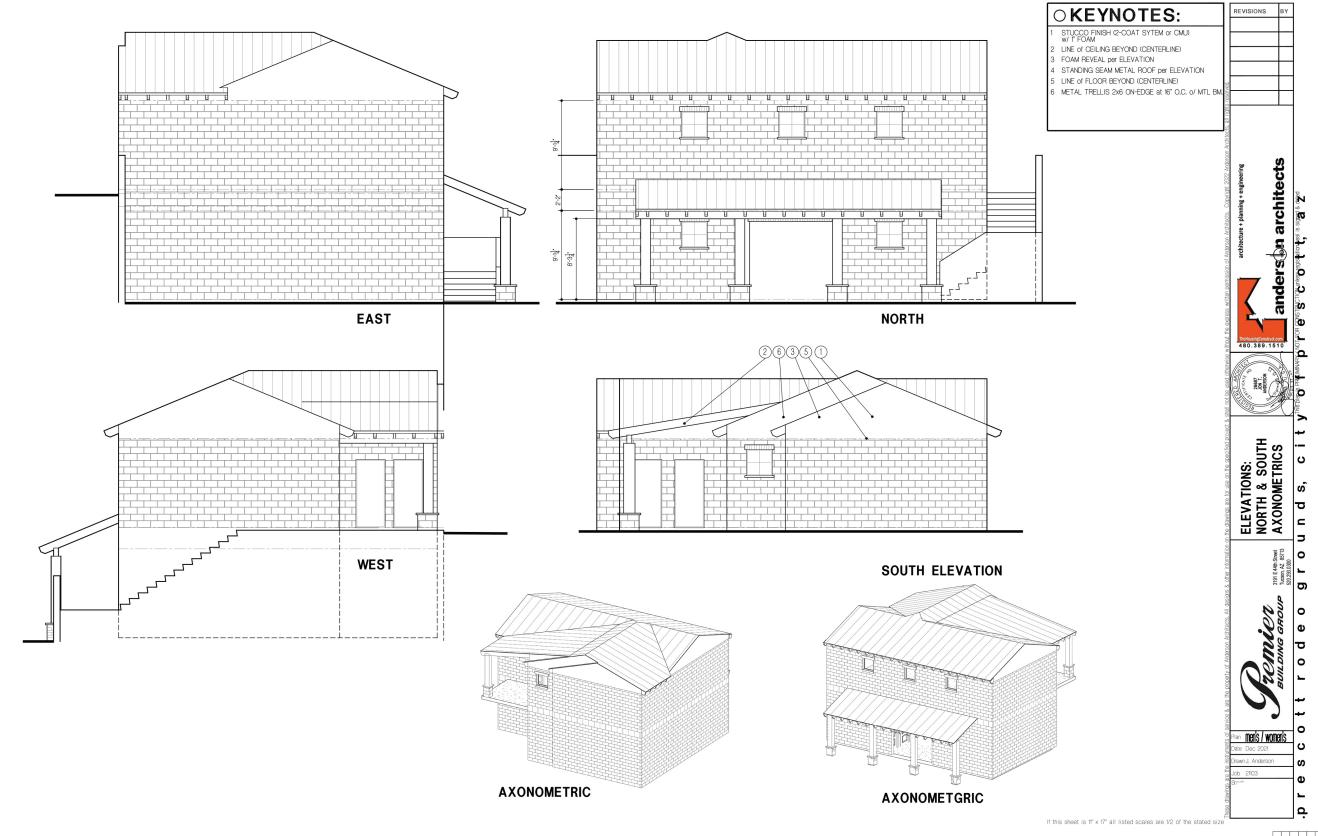

**OKEYNOTES:** 

#### ARCHITECTURAL DESIGN

The Restroom Building is a two-story structure measuring approximately 40' x 40'. The lower deck has a main central entrance into the two residing restrooms. There will be (4) exterior doors and (2) glazed windows to this entrance. The upper deck has a corner porch-like entrance to the facility whereas the lower deck will have an extended roof creating a breezeway at the entrance. There will be (4) exterior doors as well as (4) glazed windows on this floor. All walls will be covered with 5/8" gypsum board, painted, and with a 4" rubber base trim. The floors will be sealed non-slip concrete.

#### STRUCTURAL DESIGN

The Pre-Planned Restroom Building will consist of CMU exterior walls two stories high. On the lower deck are (4) 2'x2' columns supporting a covered roof to the entrance of the restrooms. Interior walls will be constructed of metal study with R-11 insulation.