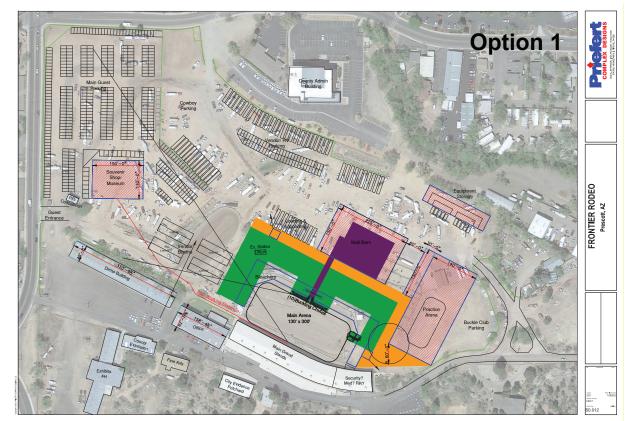

### RENDERING: Master Plan Diagram

**LANDSCAPE** 

**AREA** 

\*THIS PLAN IS CONCEPTUAL AND SUBJECT TO CHANGE

**LEGEND** 

**MULTI USE INDOOR ARENA** 

MULTI-PURPOSE PAVILION/ MUSEUM & GIFT SHOP

**OUTDOOR ARENA** 

**1888 BUCKLE CLUB** 

BLUE MOON SALOON TIERED SEATING

**ANNOUNCER BOOTH** 

**BUCKING CHUTES** 

**ROPING CHUTES** 

10 BLEACHER SEATING

**UPPER CONCOURSE** 

PROPOSED RESTROOM

**BLUE MOON SALOON** 

**COMPETITORS SEATING** 

14 PROPOSED TURN LANE

SECURITY, MEDICAL, CONCESSION

**EQUIPMENT BARN** 

VENDOR TENTS WITH SHADE SHELTER

**JUSTIN ROOM** 