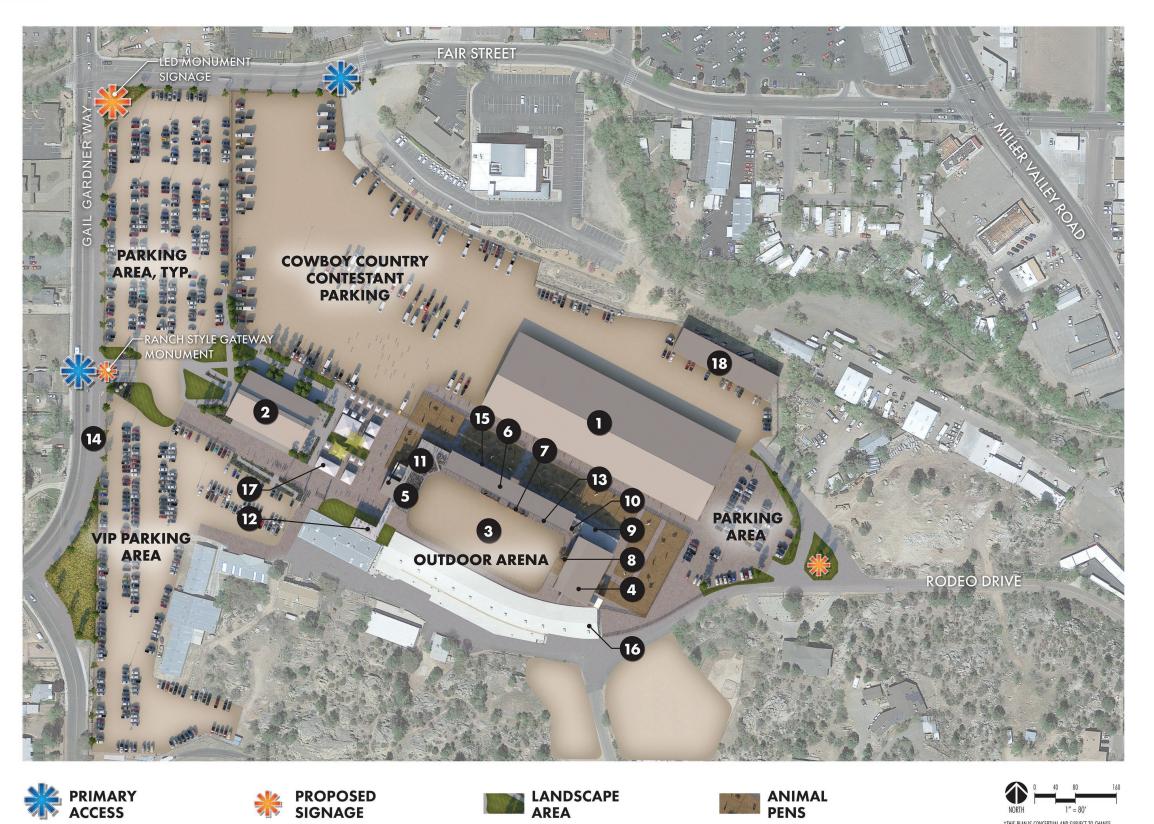

### RENDERING: Master Plan Diagram

**LANDSCAPE** 

**AREA** 

\*THIS PLAN IS CONCEPTUAL AND SUBJECT TO CHANGE

**LEGEND** 

**MULTI USE INDOOR ARENA** 

MULTI-PURPOSE PAVILION/ MUSEUM & GIFT SHOP

**OUTDOOR ARENA** 

**1888 BUCKLE CLUB** 

BLUE MOON SALOON TIERED SEATING

**ANNOUNCER BOOTH** 

**BUCKING CHUTES** 

**ROPING CHUTES** 

10 BLEACHER SEATING

**UPPER CONCOURSE** 

PROPOSED RESTROOM

**BLUE MOON SALOON** 

**COMPETITORS SEATING** 

14 PROPOSED TURN LANE

SECURITY, MEDICAL, CONCESSION

**EQUIPMENT BARN** 

VENDOR TENTS WITH SHADE SHELTER

**JUSTIN ROOM** 