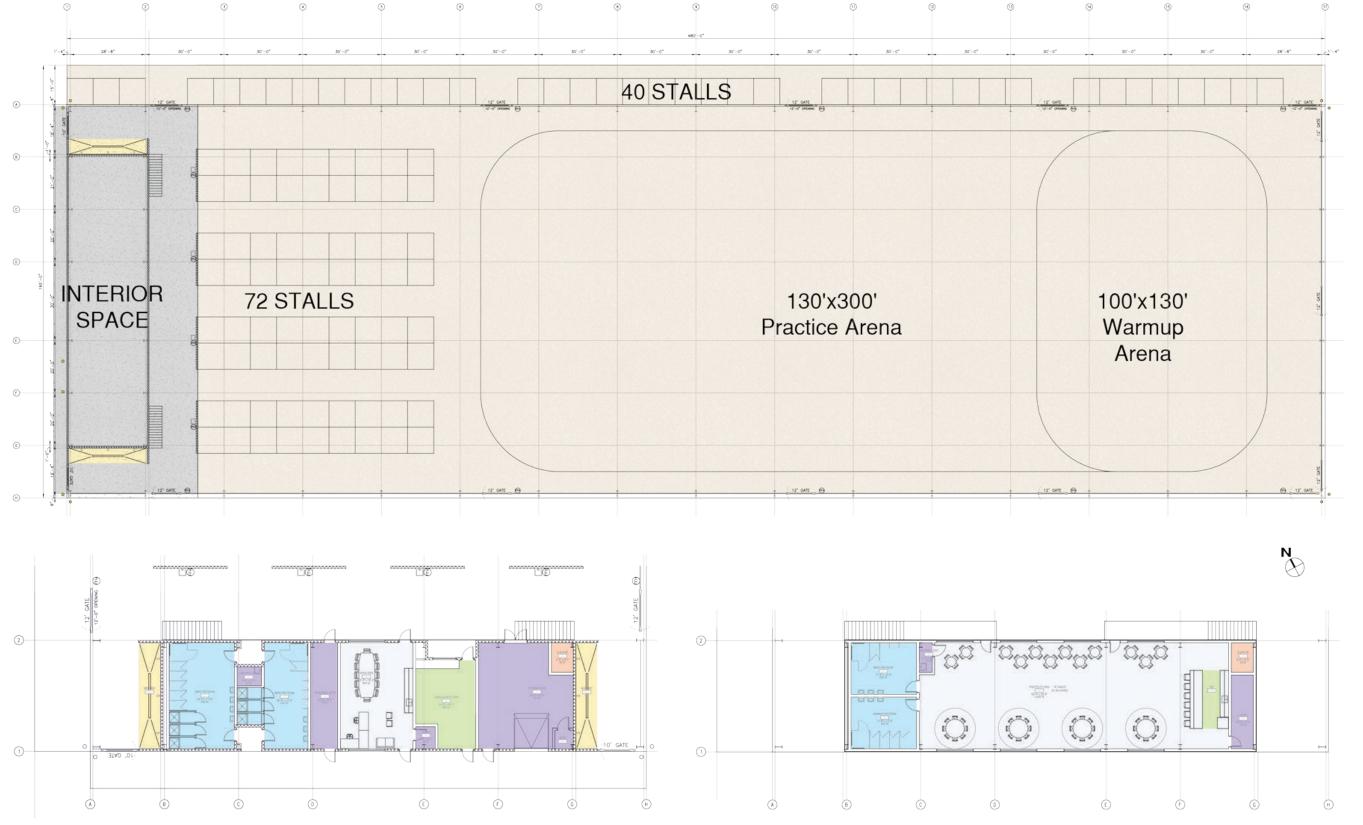

#### **EQUIPMENT BARN**

#### ARCHITECTURAL DESIGN

The Equipment Barn is a 7.550 square foot pre-engineered metal building with a single sloping roof to the north. The walls would be comprised of the standard pre-engineered metal building girts with exterior metal panels and insulation. A concrete floor is planned throughout the structure. Inside there are two lockable storage closets approximately 270 S.F. each and a single unisex restroom. Windows along the south facing wall will supply natural light above four large overhead doors for easy access to equipment. A grade beam and footing foundation will receive and support the metal panel walls and structural elements.

#### STRUCTURAL DESIGN

The equipment storage building will be designed and constructed using pre-engineered metal building systems consisting of bolt together frames, roof purlins and wall girts. The walls of the metal building are planned to receive a durable metal panel. A screw down, 24-gauge metal panel is anticipated for the roof. We currently anticipate shallow foundations (spread footings) to support the building structure, with a combination of grade beams and a dirt floor. This structure will house two closets and a restroom. The entire area will be slab-on-grade with a light broom finish.