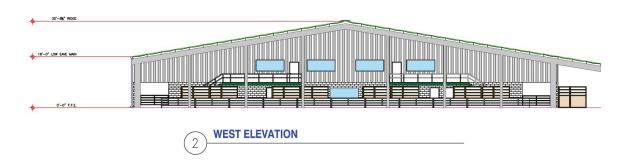

## ARCHITECTURAL PLANS: Equipment Barn Elevations

#### ARCHITECTURAL DESIGN

The Equipment Barn is a 7.550 square foot pre-engineered metal building with a single sloping roof to the north. The walls would be comprised of the standard pre-engineered metal building girts with exterior metal panels and insulation. A concrete floor is planned throughout the structure. Inside there are two lockable storage closets approximately 270 S.F. each and a single unisex restroom. Windows along the south facing wall will supply natural light above four large overhead doors for easy access to equipment. A grade beam and footing foundation will receive and support the metal panel walls and structural elements.

#### STRUCTURAL DESIGN

The equipment storage building will be designed and constructed using pre-engineered metal building systems consisting of bolt together frames, roof purlins and wall girts. The walls of the metal building are planned to receive a durable metal panel. A screw down, 24-gauge metal panel is anticipated for the roof. We currently anticipate shallow foundations (spread footings) to support the building structure, with a combination of grade beams and a dirt floor. This structure will house two closets and a restroom. The entire area will be slab-on-grade with a light broom finish.