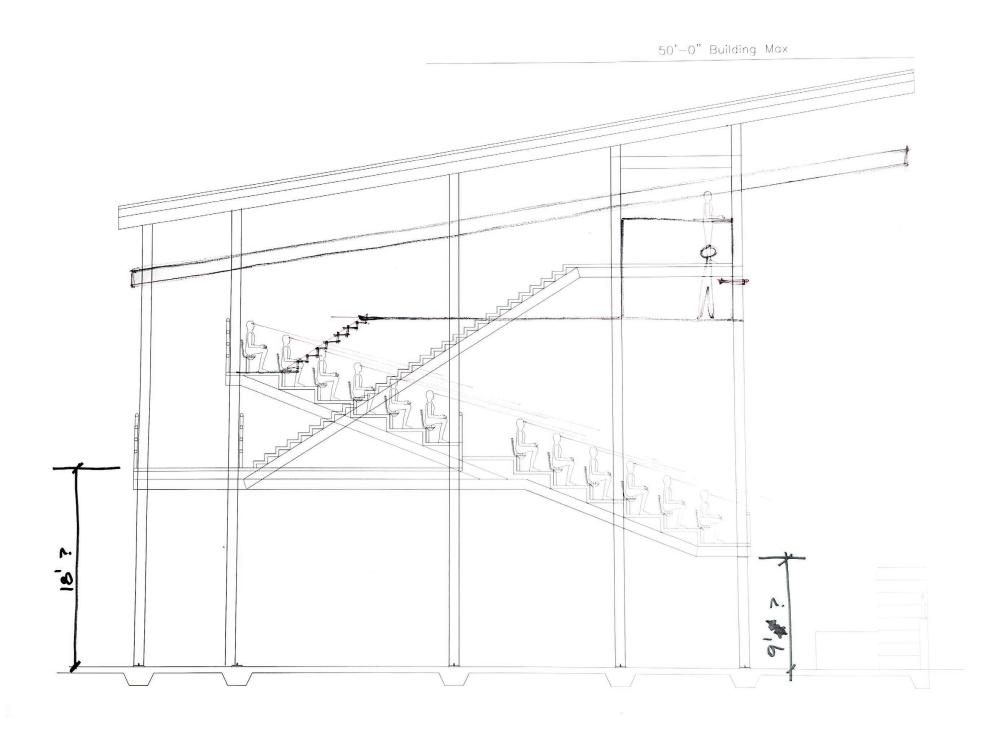

#### ARCHITECTURAL DESIGN

The Bleacher Structure is referred to the roof structure above the bleachers, announcer booth, and VIP suites, as well as the grandstand seating. This will sit opposite to the existing grandstands. The roof structure will span the length of the arena and cover six sections of bleacher seating. This will have a single sloped roof, sloping to the north and protrude beyond the arena to cover the bucking chutes as well. The low eave is approximately 27' above grade with a 1:12 slope consisting of a screw-down 24 gage metal panel. Every side of this structure will be open for guests to enjoy the maximum number of views. The underside of the structure will be painted white and have matching patio lighting to create the same bold presence of the original grandstands. Each column supporting the roof structure will evenly transfer loading down to the concrete foundation below grade level.

The bleachers surrounding the outdoor arena will have a continuous concourse along the backside of the seating. To access seating, guests will descend from the concourse towards the arena to reach their seats. The concourse will have a minimum width of approximately 8 feet for adequate guest circulation. The concourse corners on the north side of the arena will widen for options of additional tables, concession stands, etc.

The bleacher layout allows for maximum space for livestock pens, alleyways, rodeo equipment, and contestant circulation. The lowest height below bleachers will be approximately ten feet to optimize space underneath. In front of the bleachers, on either side of the bucking chutes, will be existing portable bleachers for contestants. Livestock pens will be reconfigured from the existing pens on site. These pens will be open for spectators to see 'behind-the-scenes' at a rodeo event while keeping them at a safe distance. An open main alleyway will give access to the arena from the Multi Use Indoor Arena side for trucks or large quantities of livestock or riders. The roping chutes will be located on the east end of the outdoor arena with a similar alleyway access next to it. All bucking chutes, roping chutes, arrow pens, arena panels, and livestock panels will be reused from existing equipment.