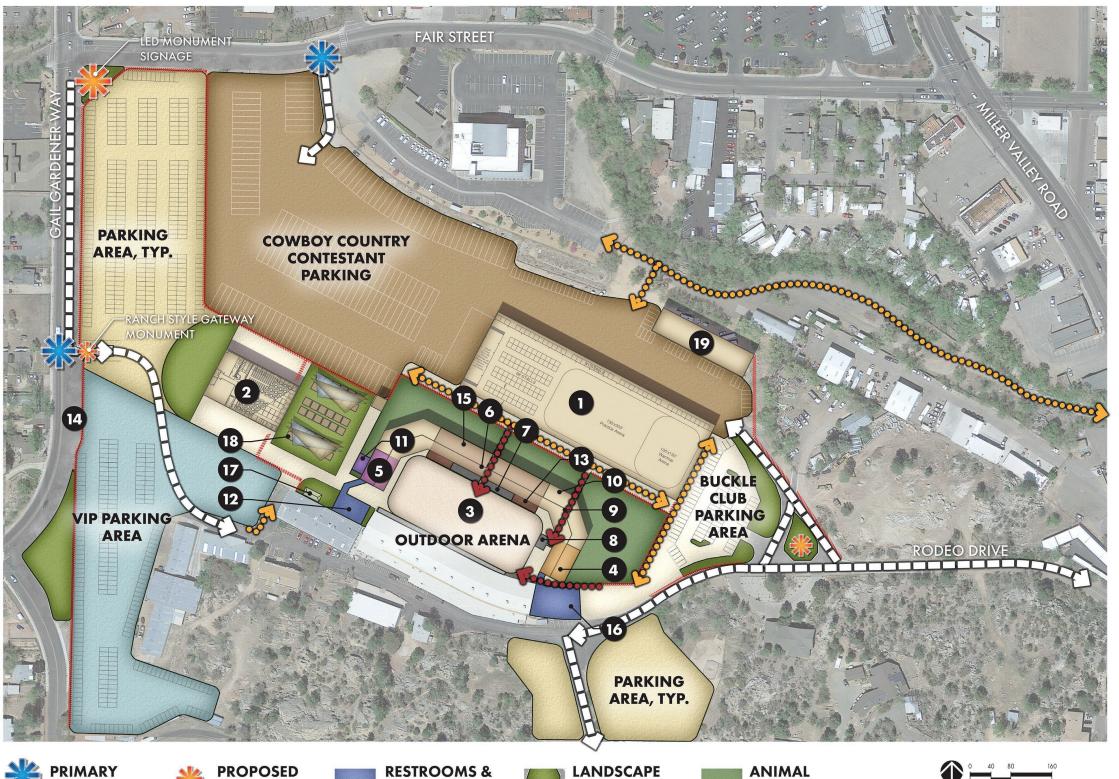

There are four proposed driveways. The driveway on the west will be the primary entrance/exit for guests arriving on Gail Gardner Way. It is understood that a turn lane will be required. The two driveways on the southeast side, off Rodeo Drive, will be gated and used for Buckle Club parking, contestant parking, and employee parking. Two access points onto Fair Street, will also be for general parking, contestant entrance and exit as well as employee parking.

#### SITE LANDSCAPE DESIGN

The Design team established a series of priorities to arrive at the current site design while taking current site constraints into consideration.

The site and landscape design brings forth authentic details seen throughout the Prescott area region and traditional Arizona ranch living. The experience is regionally inspired and woven through the plan with nods to the local flora, Ponderosa Pine forests and unique geology. The integration and improvements enhance this historic and unique cornerstone of the community. Street trees line the site along with areas of water wise landscape and turf in high use pedestrian areas. New signage is proposed with improved wayfinding, new LED announcement marque along with traditional ranch/rodeo style signage. An expansive arched ranch gateway flanked by tree wind rows welcomes and directs you to the ticket/museum entry. The design includes large local boulders, grasses and perennials accenting the event goers experience. Patrons can continue to interact with the arena and livestock pens, but a safer separation is encouraged through the repositioning of site-specific elements, walkways, parking, new buildings and user group areas. All the elements combine to create a very usable and flexible space for an array of event types in addition to the Rodeo. When seen on TV, people will know where the event is being held and those who attend in person will never forget the experience. The design and layout offer flexibility for multiple uses in addition to the primary one as World's Oldest Rodeo. These include the fair and carnival, weddings, art and crafts shows, special events, conventions, auctions, etc. The historical grandstands are preserved and enhanced through the integration of the site elements and additional seating areas.

Several overarching goals were utilized to help drive the site design.

- Goal #1: Promote a manageable and effective multi-use space for participants, spectators and staff.
- Goal #2: Promote transformational experience of rodeo and other on-site activities through design details while integrating and connecting to the Prescott community and history.
- Goal #3: Promote regionally appropriate site/landscape [ne]design for a beautiful and sustainable facility, requiring less resources to manage while conserving water.
- Goal #4: Preserve and enhance views and connections within the site to the arena, announcer's booth, and natural off-site surroundings including the rocky knoll behind the grandstands, Thumb Butte and Granite Mountain.

Vehicle parking. This flexible layout of parking allows for participants, staff, RV/Trailer, ticket holder and VIP parking to be easily directed, managed and maintained for effective parking and quick event turnaround. The parking layout is designed for maximum efficiency and flexibility with grouping user groups such as VIP, Buckle Club, vendors, participants and visitors into specific areas.