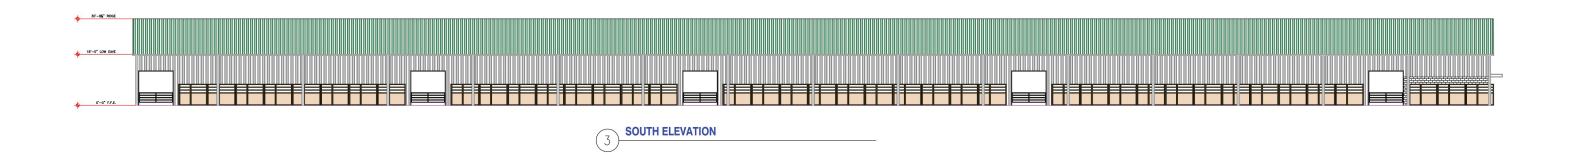

## ARCHITECTURAL PLANS: Multi-Use Indoor Arena Elevations

#### ARCHITECTURAL DESIGN

The Multi Use Indoor Arena will consist of a 75,200 S.F. covered arena for approximately 112 horse stalls and portable warm-up arena equipment measuring up to 130' x 300'. This space will include a two-story indoor office area on the west end of the building to provide a restroom for contestants, check-in office for events, a concession kitchen, storage space for rodeo supplies, and an upstairs hospitality area for entertaining. The number of stalls can be increased as demand increases. An increase in the building area dedicated to stalls will be balanced by a corresponding decrease in the area available for an arena in this building.

The pre-engineered metal building package will include exterior metal panels which will make up most of the exterior skin on the north and west walls while also wrapping around the upper portion of the office building. The east and south facing walls will be open with an R-panel skirt only. The first floor of the office portion will comprise of CMU exterior walls and provide and easy clean surface. Two heated wash bay areas are to be located on either end of the office building structure. This section will also have storefront framing and glazing for doorways and windows. Several large windows are designed on the second floor for extended views of the property and inside the arena. A proud Prescott Frontier Days logo sign can be attached at the gable of the building for perfect representation. A surrounding field welded fence will enclose the arena for safety purposes. There will be easy access gates at each entrance of the arena. A screw-down 24 gage metal panel is planned for the building's roof.

A metal wall liner panel is planned to span from the floor elevation to approximately eight feet above floor height along the north wall of the building. This north side of the structure will include an extended shed roof for additional covered space for horse stalls while the west side will include a continuous awning over all openings.

The majority of the building will have exposed structure. Structural columns are planned to receive paint to approximately ten (10) feet above floor level to limit smudging and to provide a cleanable surface.