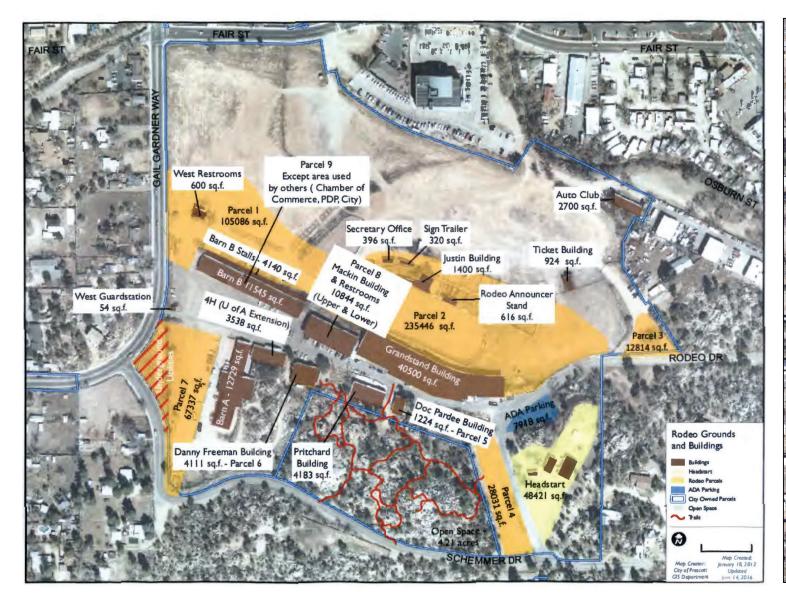

- In Person:
- Off-site parking Permitted parking use / shuttle
- Livestock trailer parking
  \* Noise, Traffic, Lights (down lights lights cannot leave the site) \*
  Need sound / noise control improve PA system
- Develop potential of ground

- Careful assessment of on-site parking
  Roughly 40 acres (see diagram below)
  Need to improve West entrance signage, monument, landscape
  Ian Mattingly, PE (Prescott City Traffic Engineer) to look at turn lane, widening on Gail Gardner
  Traffic signage for preferred wayfinding, branding "Russell Recreational Trail 1888"
- Cat Moody Historical Preservationist for Prescott, GIS overseeer
- Treat as a "regional" asset





# PROGRESS SKETCHES

- Initial Site Map and Leased Area
- Site Options
- Bleacher Section Markup
- Traffic Circulation

































#### **LEGEND**

- **MULTI USE INDOOR ARENA**
- MULTI-PURPOSE PAVILION/ MUSEUM & GIFT SHOP
- **OUTDOOR ARENA**
- **BUCKLE CLUB RESTUARANT** AND TIERED SEATING
- 5 **FRONTIER CLUB**
- **ANNOUNCER BOOTH**
- **BUCKING CHUTES**
- **ROPING CHUTES**
- **UPPER CONCOURSE**
- **BLEACHER SEATING**
- PROPOSED RESTROOM
- **BLUE MOON SALOON**
- **COMPETITORS SEATING**
- PROPOSED TURN LANE
- 15 **JUSTIN ROOM**
- SECURITY, MEDICAL, CONCESSION, RESTROOMS
- **HOSPITALITY TENT**
- **VENDOR TENTS WITH SHADE SHELTER**
- **EQUIPMENT BARN**

**ODD** PEDESTRIAN CIRCULATION

ARENA CIRCULATION

**THEMED FENCING** 

**ACCESS**