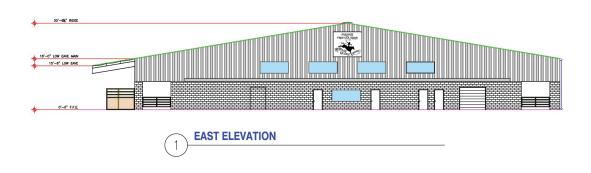

## ARCHITECTURAL PLANS: Equipment Barn Elevations

#### ARCHITECTURAL DESIGN

The Equipment Barn is a 7.550 square foot pre-engineered metal building with a single sloping roof to the north. The walls would be comprised of the standard pre-engineered metal building girts with exterior metal panels and insulation. A concrete floor is planned throughout the structure. Inside there are two lockable storage closets approximately 270 S.F. each and a single unisex restroom. Windows along the south facing wall will supply natural light above four large overhead doors for easy access to equipment. A grade beam and footing foundation will receive and support the metal panel walls and structural elements.

#### STRUCTURAL DESIGN

The equipment storage building will be designed and constructed using pre-engineered metal building systems consisting of bolt together frames, roof purlins and wall girts. The walls of the metal building are planned to receive a durable metal panel. A screw down, 24-gauge metal panel is anticipated for the roof. We currently anticipate shallow foundations (spread footings) to support the building structure, with a combination of grade beams and a dirt floor. This structure will house two closets and a restroom. The entire area will be slab-on-grade with a light broom finish.